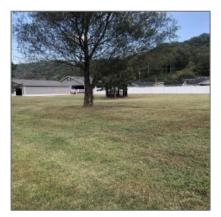

## REDUCED REDUCED REDUCED

- 70 Golf Meadows Lane, West Virginia 25508

## Basic **Details**

| Property Type: | Land      |
|----------------|-----------|
| Listing Type:  | For Sale  |
| Price:         | \$59,900  |
| Year Built:    | 0         |
| Lot Area:      | 0.07 Sqft |

## Address Map

| Country:       | <b>United States</b>    |  |
|----------------|-------------------------|--|
| State:         | West Virginia           |  |
| City:          | Chapmanville            |  |
| Zipcode:       | 25508                   |  |
| Street Number: | 70 Golf Meadows<br>Lane |  |
| Postal Code:   | 25508                   |  |
| Floor Number:  | 0                       |  |
| Longitude:     | W83° 57' 39.8''         |  |
| Latitude:      | N37° 58' 40.1''         |  |
|                |                         |  |