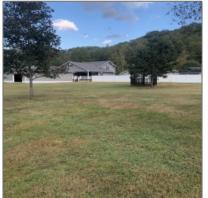

## REDUCED REDUCED REDUCED

- 70 Golf Meadows Lane, West Virginia 25508

## Basic **Details**

| Property Type: | Land      |
|----------------|-----------|
| Listing Type:  | For Sale  |
| Price:         | \$59,900  |
| Year Built:    | 0         |
| Lot Area:      | 0.07 Sqft |

## Address Map

| Country:       | <b>United States</b>    |  |
|----------------|-------------------------|--|
| State:         | West Virginia           |  |
| City:          | Chapmanville            |  |
| Zipcode:       | 25508                   |  |
| Street Number: | 70 Golf Meadows<br>Lane |  |
| Postal Code:   | 25508                   |  |
| Floor Number:  | 0                       |  |
| Longitude:     | W83° 57' 39.8''         |  |
| Latitude:      | N37° 58' 40.1''         |  |
|                |                         |  |