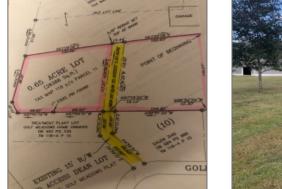

## REDUCED REDUCED REDUCED

- 70 Golf Meadows Lane, West Virginia 25508

## Basic **Details**

| Property Type: | Land      |
|----------------|-----------|
| Listing Type:  | For Sale  |
| Price:         | \$59,900  |
| Year Built:    | 0         |
| Lot Area:      | 0.07 Sqft |

## Address Map

| Country:       | <b>United States</b>    |  |
|----------------|-------------------------|--|
| State:         | West Virginia           |  |
| City:          | Chapmanville            |  |
| Zipcode:       | 25508                   |  |
| Street Number: | 70 Golf Meadows<br>Lane |  |
| Postal Code:   | 25508                   |  |
| Floor Number:  | 0                       |  |
| Longitude:     | W83° 57' 39.8''         |  |
| Latitude:      | N37° 58' 40.1''         |  |
|                |                         |  |